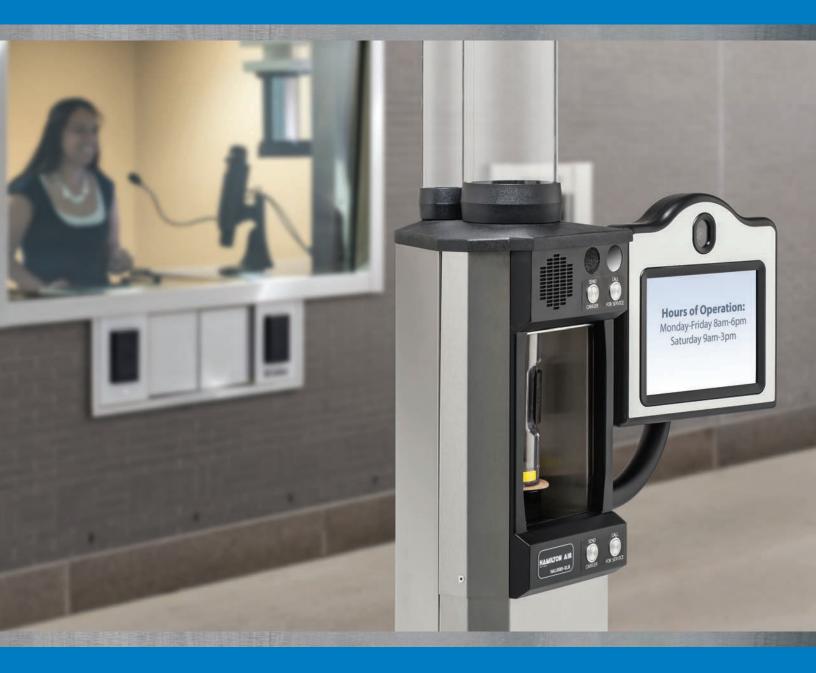

## • HA1000-XLR is available in both upsend and downsend

- Engineered with two thoughts in mind Simplicity and Reliability
- Adaptable to replace old 4" units without replacing the tubing
- Unit is made of rugged stainless steel frame with polymer top and base for long-term durability
- The service access is from the front, therefore the back of the unit can be placed against the building
- Easy to operate with sets of call/send buttons above and below carrier door for customer convenience
- **Redesigned** speaker and microphone location and housing provide the clearest audio quality
- Easy to install as blowers and motors are located within the customer unit
- Optional two-way video for enhanced customer experience
- Optional extended frame height to accommodate oversized trucks and SUVs