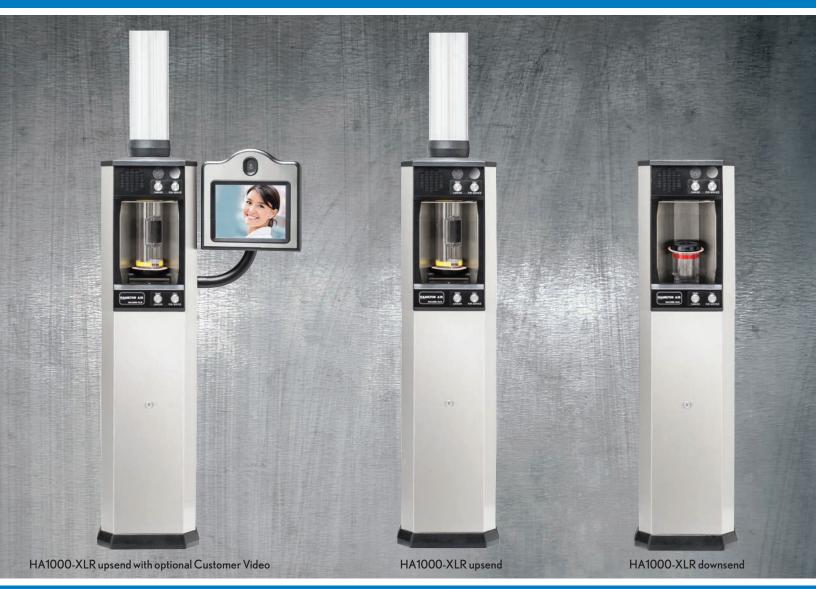

## The Legacy Continues ... HA1000-XLR

HA1000-XLR combines the very best of our two legendary products HA1000 and HA45 into one modern, robust, stylish and amazing drive-up system

## • HA1000-XLR is available in both upsend and downsend

- Engineered with two thoughts in mind Simplicity and Reliability
- Adaptable to replace old 4" units without replacing the tubing
- Unit is made of rugged stainless steel frame with polymer top and base for long-term durability
- The service access is from the front, therefore the back of the unit can be placed against the building
- Easy to operate with sets of call/send buttons above and below carrier door for customer convenience
- **Redesigned** speaker and microphone location and housing provide the clearest audio quality
- Easy to install as blowers and motors are located within the customer unit
- Optional two-way video for enhanced customer experience
- Optional extended frame height to accommodate oversized trucks and SUVs